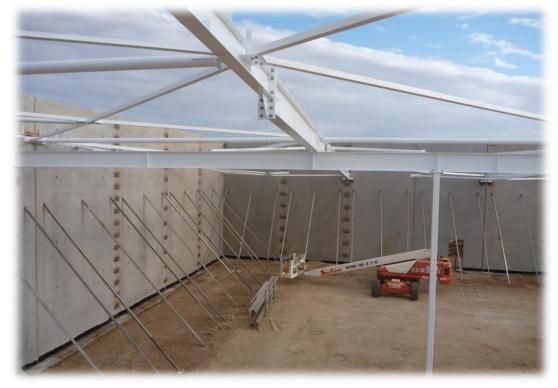

## **Project Scope**

CASA was requested to supply and erect the 280t of structural steel for the Bunnings Warehouse, Nexus Drive, Burdell after the original subcontractor withdrew their services.

CASA was able to assist the Builder to reduce the delays to their program by utilizing the resources of both Townsville and Brisbane operations to fast track the supply of steel to site and provide site resources to erect the steel.