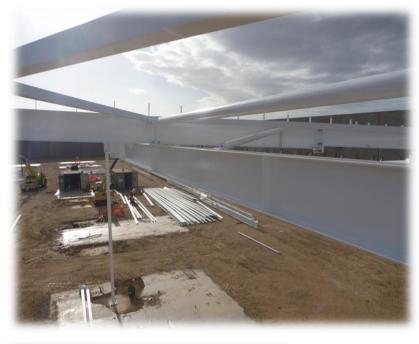

## **Project Scope**

CASA was requested to supply and erect the 280t of structural steel for the Bunnings Warehouse, Nexus Drive, Burdell after the original subcontractor withdrew their services.

CASA was able to assist the Builder to reduce the delays to their program by utilizing the resources of both Townsville and Brisbane operations to fast track the supply of steel to site and provide site resources to erect the steel.