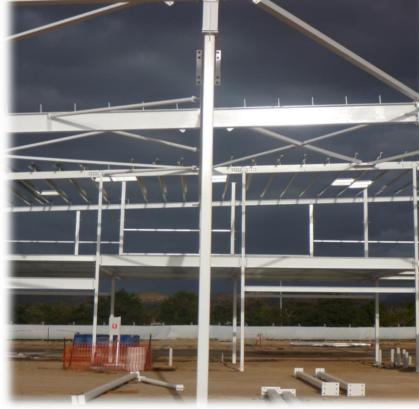

## **Project Scope**

CASA was requested to supply and erect the 280t of structural steel for the Bunnings Warehouse, Nexus Drive, Burdell after the original subcontractor withdrew their services.

CASA was able to assist the Builder to reduce the delays to their program by utilizing the resources of both Townsville and Brisbane operations to fast track the supply of steel to site and provide site resources to erect the steel.